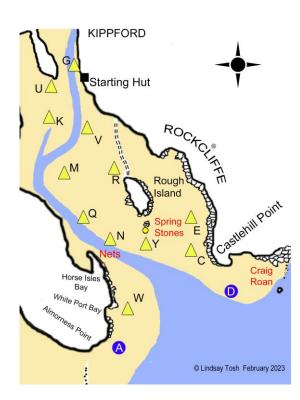

#### SAILING AREA

 $\textbf{Note:} \ \text{The main channel now runs SW from G, past K, instead of taking the curved route shown above.}$ 